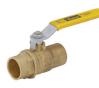

#### FLUID SYSTEM CONNECTORS

Ball Valves Stainless, Brass, Carbon Steel DOT Fittings