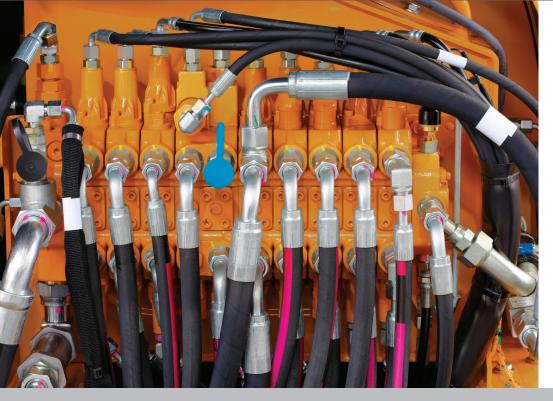

Construction

### HYDRAULIC HOSE

High Pressure Spiral Transportation Abrasion Resistant Low & Med. Pressure A.

Push-Lok

### HOSE FITTINGS & ADAPTERS

Seal-Lok ORFS Triple-Lok Pipe Fittings/Swivels EO & EO2 Metric Adapters