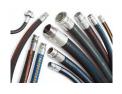

### HYDRAULIC HOSE

High Pressure Spiral Transportation Abrasion Resistant Low & Med. Pressure A.

Push-Lok